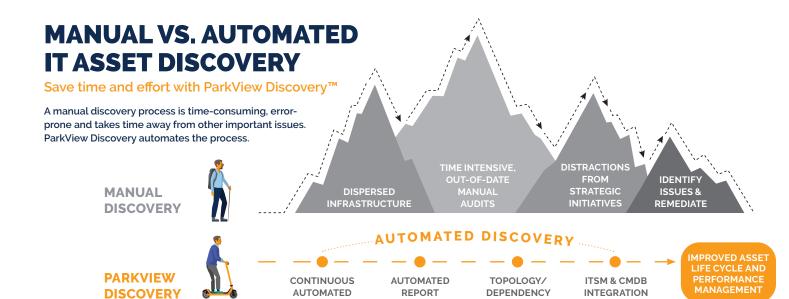

### **STARTS WITH DISCOVERY**

The first step in effectively monitoring and maintaining your digital infrastructure is a holistic and accurate listing of your data center assets. Introducing ParkView Discovery™ - a hosted service that automatically discovers all physical, virtual and cloud assets across your infrastructure.

#### **FEATURES**

- Automated IT Asset Discovery & Dependency Mapping
- Comprehensive coverage of servers (physical, virtual & cloud), desktops, peripherals, edge devices and more
- · 30 day, no-cost trial period
- · ITSM & CMDB integration
- Installs and configures in less than one hour
- Real-time, accurate CMDB maintenance

#### **ADVANTAGES**

- Eliminate the need for manually collecting and documenting IT inventory
- Achieve real time visibility to acquired assets and assets in remote location
- Accelerate audit preparation and readiness
- Easily obtain serial number and product life cycle information
- Park Place supports the installation and execution of scanning and inventory reporting for you

#### **VALUE DRIVERS**

- · Retire internal discovery tools
- Reassign internal resources
- Improve software licensing management and compliance
- Identify and track assets deployed to remote workforce
- Accelerate cloud migration planning